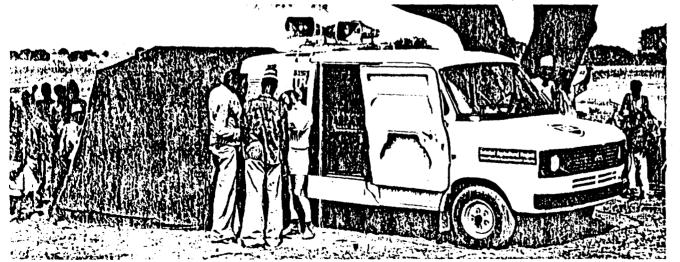

Specialists In Mobile Health Care

Gordon L'Foole & Co Ltd.

Carlyle House, 235 Vauxhall Bridge Road, London SW1V 1EJ Tel: 01-828 7965 Cables: POOLCO London SW1 Telex: 947165 The Agri-Visual Mobile Training Unit is specifically designed for modern mass communications using the latest Audio-Visual, Exhibition and Demonstration techniques. It is ideal for Education, Agricultural Development Programmes and Sales Promotion where the potential audiences are numerous and widely spread.

Within minutes of arrival the MTU can project a film during the day or night. On the move or stationary, programme information and pre-recorded messages or slogans can be broadcast using the Versatile Public Address system.

7 All equipment remains fixed for both Front and Rear Projection, only the generator is moved from the vehicle. The Rear Projection screen is shaded by an easily erected awning. The all-weather speakers are roof-mounted. Exhibition Panels are incorporated for displaying flipcharts, photographs, posters and other support information for Demonstrations.