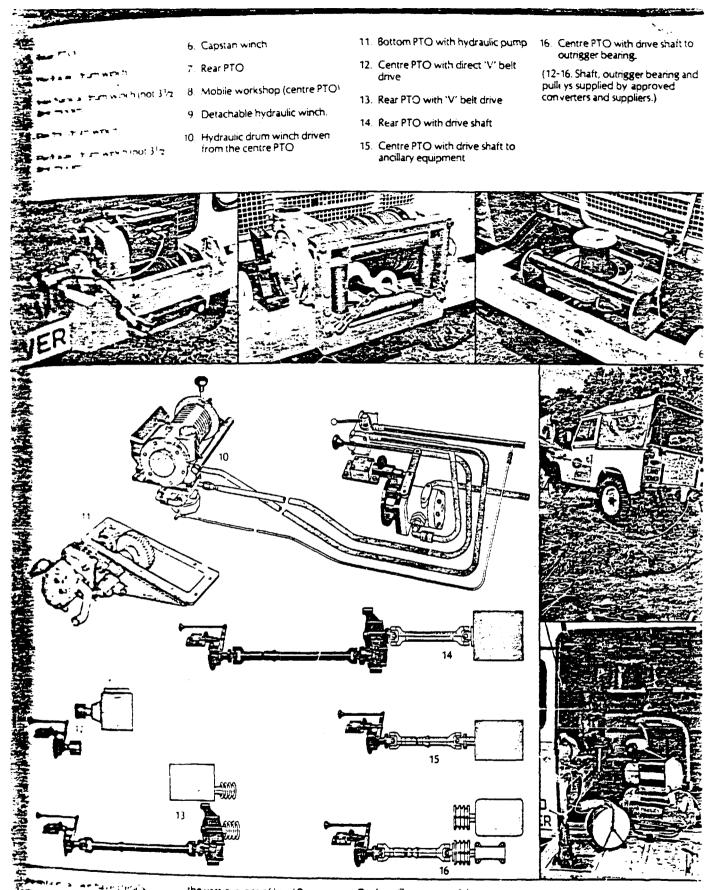

#### Power Take-Off

An important part of Land Rover's versatility is the flexibility of its PTO facility which provides a static or mobile power source. The power is available at three basic positions on the vehicle where a coupling can be made to the engine power

The transfer gear drive unit consists of a centre and bottom PTO or on a trailer (or on any remote which can be obtained as optional

equipment. They form the basic drive for three variations of PTO. Centre PTO - where power can be transmitted to machinary mounted in place of the passenger seats, below the rear body floor or within the rear body section

Rear PTO - from where machinery mounted on the rear of the vehicle mounting) can be powered. A trailer

powered in this way will cross the most arduous terrain Bottom PTO this is an auxiliary gearbox attached at the base of the transfer gearbox to which you can add the same drive units used at the centre PTO

When the centre PTO is used for other purposes a hydraulic winch can be powered from the bottom PTO. A selected range of equipment can

also be driven directly from the

#### Engine Crankshaft

The PTO units are easy to fit and can be supplied with the vehicle in mechanical, belt or hydraulic drive versions. Other optional equipment you may find useful to use with PTC equipment is a hand throttle, engine governor, oil cooler, engine speed counters and hour meters.

The PTO capability was part of Land Rover design from its

A service to a ser

the vast duringer of Land Rover special conversions.

Winches. Winches are very important for a large number of jobs such as construction, or cable laying and all types of vehicle and equipment recovery.

Land Rover have a wide range of winches in mechanical, electrical and hydraulic form to cater for all your requirements. Your Land Rover Dealer will recommend the most suitable winch for your vehicle and your specific needs. The basic types are:

- Capstan mechanical, driven from the engine crankshaft.
- Detachable hyd. aulic, driven from the centre or bottom PTO. Drum — electric, driven from the
- vehicle's battery. - hydraulic, operated from

the centre or bottols PTO points. – mechanical, driven from the centre PTO.

Land Rover is more than a supremely practical means of transport, it is an extremely hardworking and highly mobile power source for all applications.