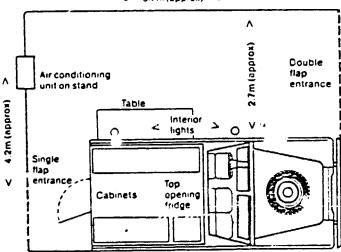

This unique concept of tentage, permaniantly attived to the left side and rear of the Land Rover allows for rapid assembly of a large enclosed working area. Tests have shown that the complete tentage system can be assembled by one man and be ready for operational use within thirty minutes of the vehicle arriving on site.

ie dive 10 efficies working dius of applicatinately ametres (182 square feet).

the ght find is ground to tent cailing in at Land Rover wall, 2.1 metres in minimum nt outer wall of is feet).

#### Stovinge and Equipment

Cabinetry is fitted into the Land Rover provide the maximum amount of secustowage for equipments. The arricunt cabinetry fitted is dependent upon the ultimate equipment specification.

#### Table

Stabilised with clips to side of vehicle tent interior (except for Mobile Dental where table is free standing).