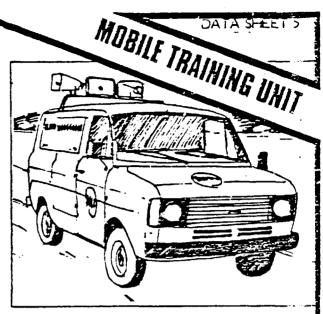

Specialists In Mobile Health Care

Gordon L'Foole & Co Ltd.

Carlyle House, 235 Vauxhall Bridge Road, London SW1V 1EJ Tel: 01-828 7965 Cables: POOLCO London SW1 Telex: 947165 The Agri-Visual Mobile Training Unit is specifically designed for modern mass communications using the latest Audio-Visual, Exhibition and Demonstration techniques. It is ideal for Education, Agricultural Development Programmes and Sales Promotion where the potential audiences are numerous and widely spread.

#### MOBILE TRAINING UNIT

#### Specification and Prices

The latest edition of the AGRI-VISUAL Mobile Training Unit is based on the new LAND ROVER 110 Series.

Vehicle specification is as follows:

CHASSIS a development of the world-renowned RANGE ROVER, with long travel coil springs all round, lighter and improved steering.