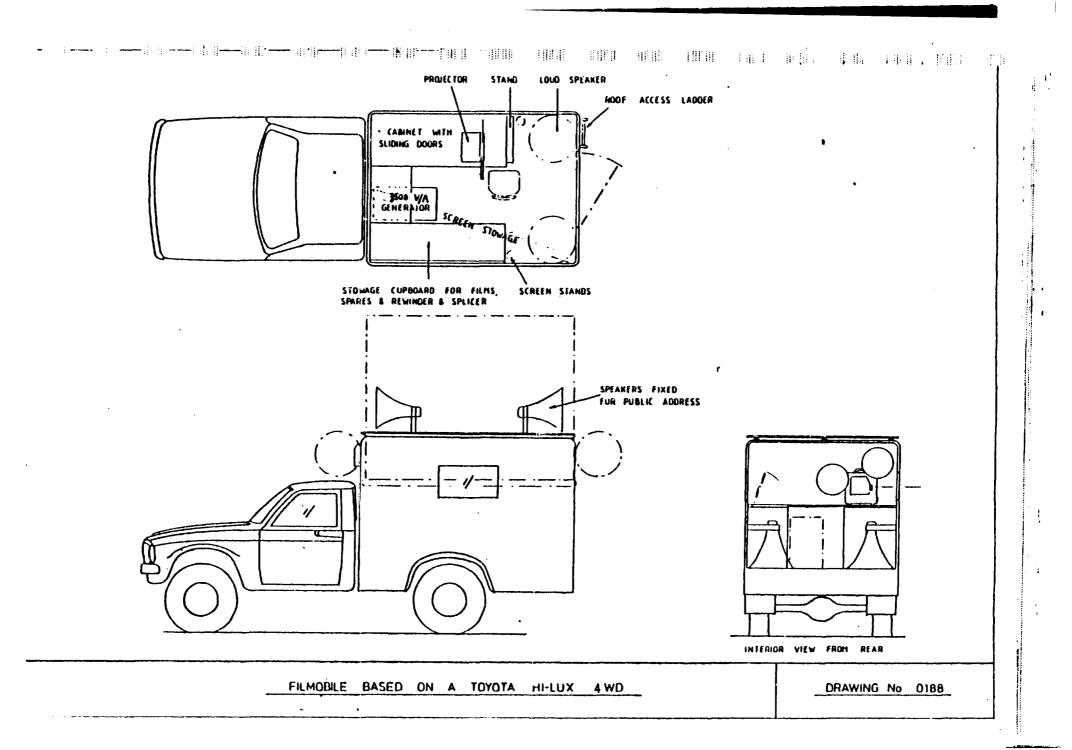

#### 2. Mobile Training Unit

This is a specially fitted-out Landrover, or other vehicle, suitable for making a/v presentations to outdoor audiences. Generator is supplied for power requirements. Supplier : Agrivisual . E = 21,585Builtch Filmva E = 17.957 appmA.

Specialists In Mobile Health Care

Gordon L'Foole & Co Ltd.

Carlyle House, 235 Vauxhall Bridge Road, London SW1V 1EJ Tel: 01-828 7965 Cables: POOLCO London SW1 Telex: 947165 The Agri-Visual Mobile Training Unit is specifically designed for modern mass communications using the latest Audio-Visual, Exhibition and Demonstration techniques. It is ideal for Education, Agricultural Development Programmes and Sales Promotion where the potential audiences are numerous and widely spread.

Within minutes of arrival the MTU can project a film during the day or night. On the move or stationary, programme information and pre-recorded messages or slogans can be broadcast using the Versatile Public Address system.

7 All equipment remains fixed for both Front and Rear Projection, only the generator is moved from the vehicle. The Rear Projection screen is shaded by an easily erected awning. The all-weather speakers are roof-mounted. Exhibition Panels are incorporated for displaying flipcharts, photographs, posters and other support information for Demonstrations.

Internally - BELL & HOWELL MAGNETIC & OPTICAL sound projector to professional standard, complete with operating kit of spare lamps, belts and toolkit. Top quality 40 watt acoplifier controlling the front compartment microphone and cassette player and feeding three 15 watt roof horn speakers mounted on a special rack. All the equipment is housed in a craftsman-made laminated security cabinet, skinned with tough aluminium alloy and housing a specially designed generator to supply all the electrical power requirements.

Included, as a study of the equipment inventory will reveal, is a full-size lightweight folding screen of a size  $8' \times 6'$  (244 x 183cm) based on a 1" square-section aluminium alloy tube, packed in a stout travelling case.

#### MAIN COMPARTMENT:

Specially designed security cabinet with two locks. Bell and Howell 16 mm magnetic/optical sound projector (complete with standard lens, four spare projector lamps, two spare exciter lamps, spare belts, fuses, speed control unit). Instruction book and parts manual for above.

Mains lead and extension leads for mains and amplifier leads. Projector stand (for external use if needed). Set of empty spools (three).

Complete film rewind and repair kit, comprising rewinder board with rewind arms (one geared), splicer and tape splices, lens cloth, aerosol and refilling pump for dusting.

Security screen and partition at rear of driving compartment, complete with roller shade blind.

🎽 40 watt amplifier.

\*Three - 15 watt roof horn speakers on special mount.

\*One stand microphone and lead, with tripod folding stand.

One generator 1.8 KVA (petrol driven).

Spare spark plugs, gaskets, starter spring and cord etc., as necessary for 200 hours operation.

Five litres oil, one - 20-litre steel fuel container.

One funnel.

One plug spanner.

One general toolkit - two pliers, three screwdrivers, test meter soldering iron \_ and solder.

One cable-drum with 20m heavy duty cable and duraplug, twelve cable pegs.

One cable-drum to control unit.

One - 12 volt clip-lamp with special three pin plug and fitted mating socket.

One - 240 volt clip-lamp. Both above with adequate supply of spare bulbs.

\*One lightweight folding screen 8' x 6' in special case with guys, pegs, etc.

Two display pinboards with supply of pins.

One fire extinguisher (mounted).