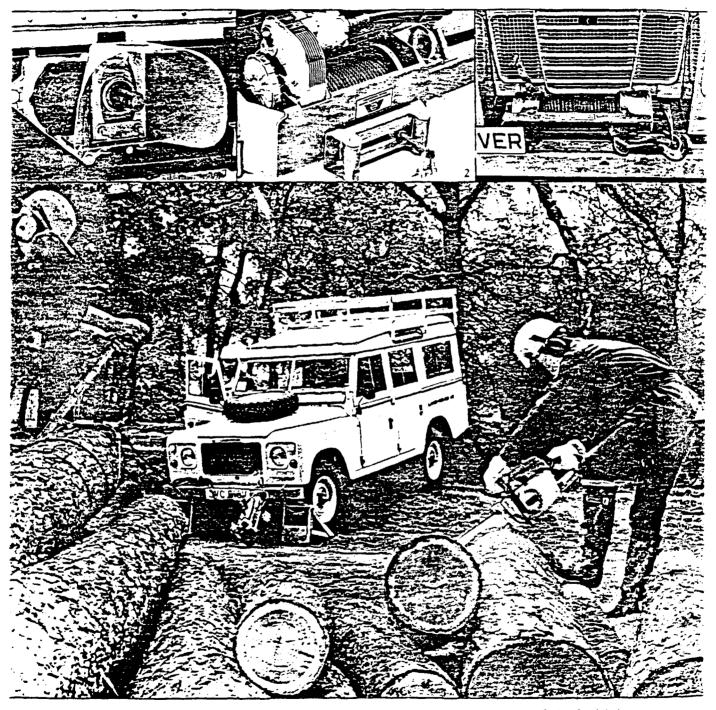

The PTO capability was part of Land Rover design from its

A service to a ser

the vast duringer of Land Rover special conversions.

Winches. Winches are very important for a large number of jobs such as construction, or cable laying and all types of vehicle and equipment recovery.

Land Rover have a wide range of winches in mechanical, electrical and hydraulic form to cater for all your requirements. Your Land Rover Dealer will recommend the most suitable winch for your vehicle and your specific needs. The basic types are:

- Capstan mechanical, driven from the engine crankshaft.
- Detachable hyd. aulic, driven from the centre or bottom PTO. Drum — electric, driven from the
- vehicle's battery. - hydraulic, operated from

the centre or bottols PTO points. – mechanical, driven from the centre PTO.

Land Rover is more than a supremely practical means of transport, it is an extremely hardworking and highly mobile power source for all applications.