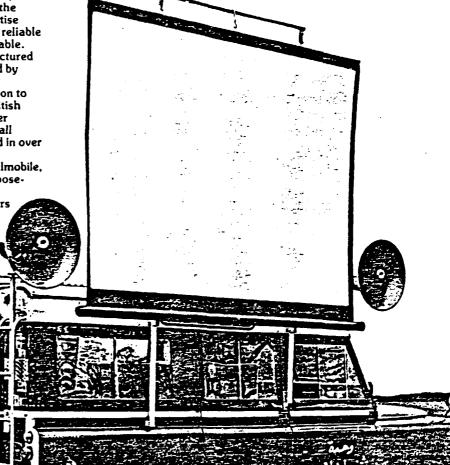

Internally - BELL & HOWELL MAGNETIC & OPTICAL sound projector to professional standard, complete with operating kit of spare lamps, belts and toolkit. Top quality 40 watt acoplifier controlling the front compartment microphone and cassette player and feeding three 15 watt roof horn speakers mounted on a special rack. All the equipment is housed in a craftsman-made laminated security cabinet, skinned with tough aluminium alloy and housing a specially designed generator to supply all the electrical power requirements.

Included, as a study of the equipment inventory will reveal, is a full-size lightweight folding screen of a size  $8' \times 6'$  (244 x 183cm) based on a 1" square-section aluminium alloy tube, packed in a stout travelling case.

-::: :..:.

| * | ie - remore matt estile front<br>projection surface ofthescreen |
|---|-----------------------------------------------------------------|
|   | and replace it will a moder                                     |
| : | La Mescreen.                                                    |

### OPTIGNAL ADDITIONS AT EXTRA COST

A REAR-PROJECTION EQUIPMENT consisting of:

Special reversing lens

- Rear-projection roller screen 3' x 2' fitted to rear upper hatch of L and Rover. Rear-projection surface for folding 8' x 6' screen.
- Shade awning for rear of vehicle complete with extending poles, guys, pegs and bag, for daytime viewing.
- B SLIDE PROJECTOR
  - with or without cassette recorder/player, linked to control.