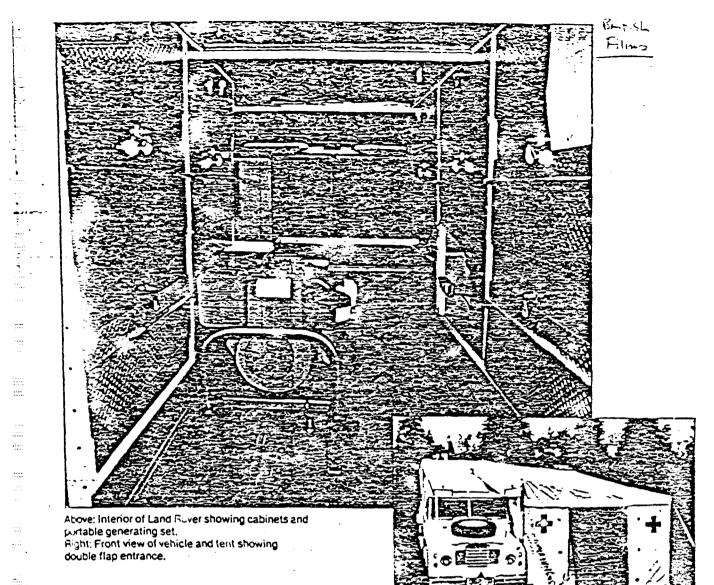

Brean Films Limeed Registered in England no 1657159 Registered office as 20049

Ovectors Wishand Kydd Jisheruan

../..

----

../..

Corrugated alloy platform assembly fitted to roof of vehicles. Four rung steel ladder fitted to rear, to give access to roof ...... platform. -----Loudspeaker mountings fore and aft of roof. Brackets for loudspeaker and screen mountings. Built-in loudspeaker sockets. -Built-in cable drum for power supply. · ... Equipment stowage cabinet with access from side doors. :.<u>.</u> Stowage facilities for ancillary equipment. Self-contained power supply provided by self-regulating alternator ....: belt driven from centre power take-off unit on engine, producing 3 KVA 230 volt 50 cycles AC. Electrical wiring in flexible conduit. Electrical control panel with frequency meter, volt meter and ..... voltage control regulator. AUDIO-VISUAL EQUIPMENT -----**PROJECTION SYSTEM:** .:.: 1 Minimer Bell and Howell Model 2592 16mm projector with optical sound replay, built-in amplifier, speaker in side cover, with 51mm lens, matching unit and 1600ft ----spool. Power supply: Multi-voltage. ...... 1 Zoom lens 35-65mm fl.6 .... ..... 1 High level demountable projector stand 1 Screen, matt white 8' x 6' (240cm x 180cm) for Lounting ..... on vehicle. ::::**:** Screen mounting assembly 1 -----1 Indoor screen ..... AUDIO SYSTEM: ..... . 2 Re-entrant loudspeakers 30 watt output each . . . . 1 Omni-directional microphone with floor stand . ANCILLARY ITEMS: ..... 1 16mm film rewinder 1 16mm film splicer 150 watt floodlight and stand 1 ..... Mains distribution box 1 ···. 1 Set of cables for all systems

This unique concept of tentage, permaniantly attived to the left side and rear of the Land Rover allows for rapid assembly of a large enclosed working area. Tests have shown that the complete tentage system can be assembled by one man and be ready for operational use within thirty minutes of the vehicle arriving on site.