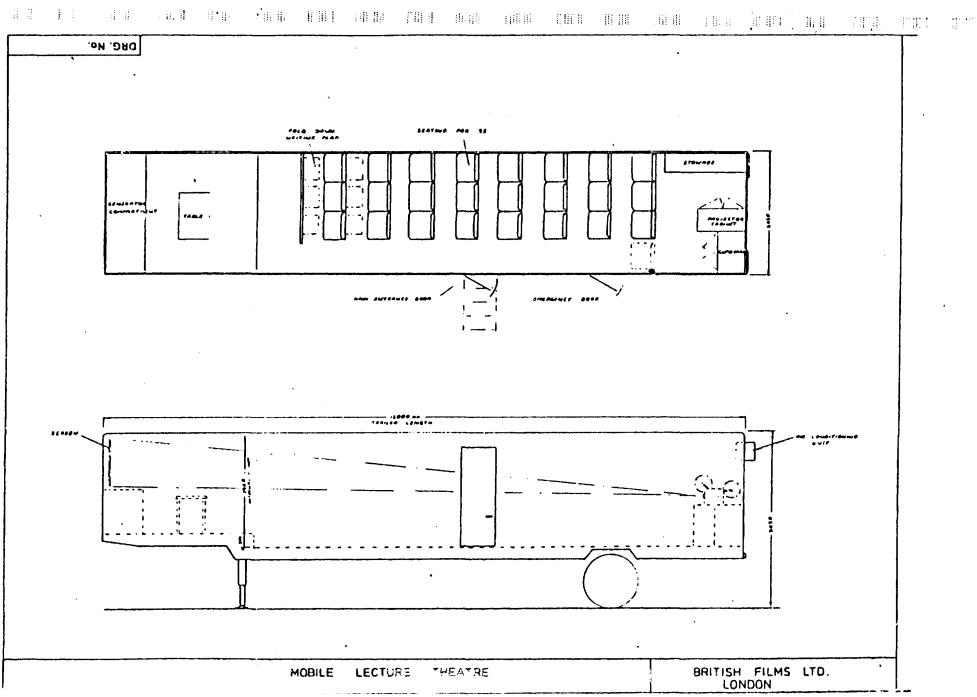

approx £ 17,950 without video equipment

and the second secon

4,a) Mobile classroom plus video production studio

This version is a 40' long trailer plus traction unit, fitted out as a 25 seater cinema and lecture unit, plus full video shooting, editing, playback & telecine facilities. Supplier : British Films Ltd. Price : £ 64,950 complete.

b) Mobile classroom

As above but without the video production facilities. Price : 454,950