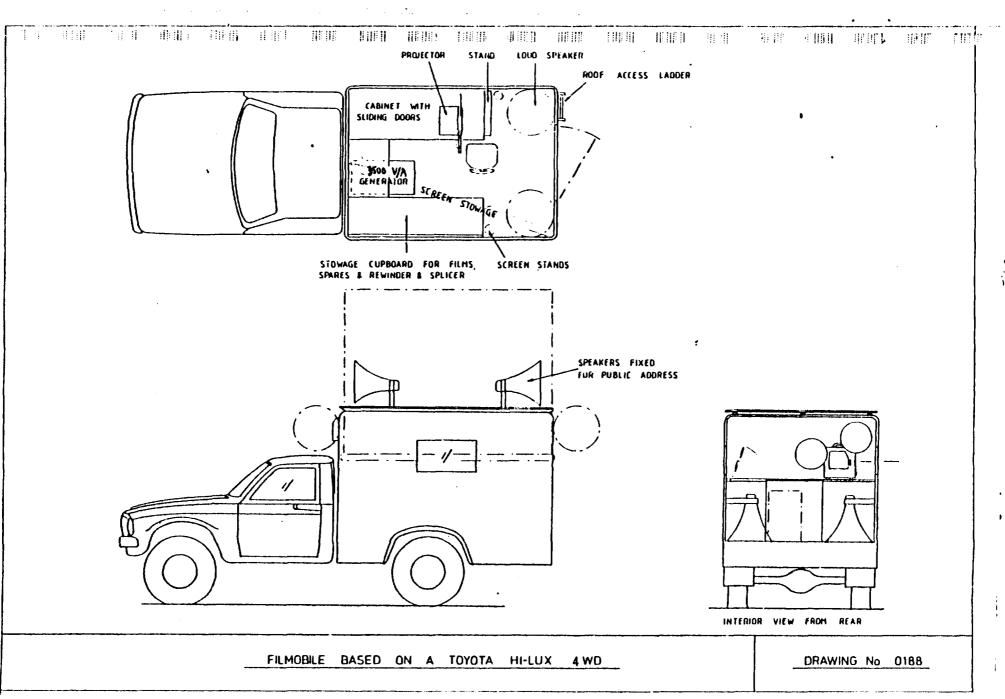

#### 1. Mobile video unit kit

This is a box which can be placed in a Landrover, Ford Transit or similar vehicle, where it is ready for immediate viewing by outdoor audiences, ot it can be carried indoprs. It contains a specially tough video monitor, V.C.R. and independant power supply. Two variations are described . Supplier : Argivisual. Cost version A (standa\_d) £ 6,750 version B (automatic) £ 7,350

#### 2. Mobile Training Unit

This is a specially fitted-out Landrover, or other vehicle, suitable for making a/v presentations to outdoor audiences. Generator is supplied for power requirements. Supplier : Agrivisual . E = 21,585Builtch Filmva E = 17.957 appmA.

Brean Films Limeed Registered in England no 1657159 Registered office as 20049

Ovectors Wishand Kydd Jisheruan

../..

----

../..

Corrugated alloy platform assembly fitted to roof of vehicles. Four rung steel ladder fitted to rear, to give access to roof ...... platform. -----Loudspeaker mountings fore and aft of roof. Brackets for loudspeaker and screen mountings. Built-in loudspeaker sockets. -Built-in cable drum for power supply. · ... Equipment stowage cabinet with access from side doors. :.<u>.</u> Stowage facilities for ancillary equipment. Self-contained power supply provided by self-regulating alternator ....: belt driven from centre power take-off unit on engine, producing 3 KVA 230 volt 50 cycles AC. Electrical wiring in flexible conduit. Electrical control panel with frequency meter, volt meter and ..... voltage control regulator. AUDIO-VISUAL EQUIPMENT -----**PROJECTION SYSTEM:** .:.: 1 Minimer Bell and Howell Model 2592 16mm projector with optical sound replay, built-in amplifier, speaker in side cover, with 51mm lens, matching unit and 1600ft ----spool. Power supply: Multi-voltage. ...... 1 Zoom lens 35-65mm fl.6 .... ..... 1 High level demountable projector stand 1 Screen, matt white 8' x 6' (240cm x 180cm) for Lounting ..... on vehicle. ::::**:** Screen mounting assembly 1 -----1 Indoor screen ..... AUDIO SYSTEM: ..... . 2 Re-entrant loudspeakers 30 watt output each . . . . 1 Omni-directional microphone with floor stand . ANCILLARY ITEMS: ..... 1 16mm film rewinder 1 16mm film splicer 150 watt floodlight and stand 1 ..... Mains distribution box 1 ···. 1 Set of cables for all systems