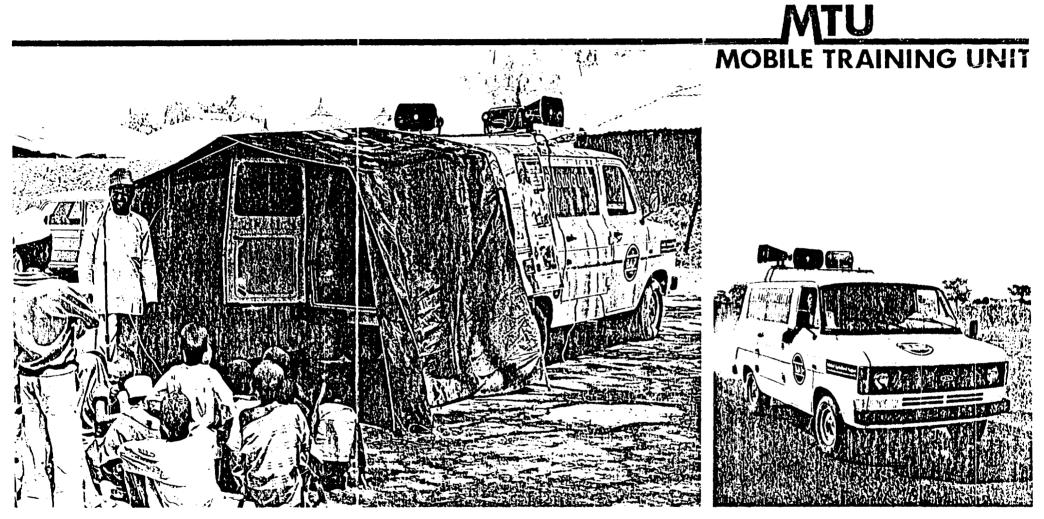

Specialists In Mobile Health Care

Gordon L'Foole & Co Ltd.

Carlyle House, 235 Vauxhall Bridge Road, London SW1V 1EJ Tel: 01-828 7965 Cables: POOLCO London SW1 Telex: 947165 The Agri-Visual Mobile Training Unit is specifically designed for modern mass communications using the latest Audio-Visual, Exhibition and Demonstration techniques. It is ideal for Education, Agricultural Development Programmes and Sales Promotion where the potential audiences are numerous and widely spread.

Within minutes of arrival the MTU can project a film during the day or night. On the move or stationary, programme information and pre-recorded messages or slogans can be broadcast using the Versatile Public Address system.

7 All equipment remains fixed for both Front and Rear Projection, only the generator is moved from the vehicle. The Rear Projection screen is shaded by an easily erected awning. The all-weather speakers are roof-mounted. Exhibition Panels are incorporated for displaying flipcharts, photographs, posters and other support information for Demonstrations.

Field Demonstrations: Training, promotion and demonstration can be given to a large audience with the PA system.

Audio: Extensive Audio Facilities enable Programmes to be played and Speeches to be made. The System allows Programmes to be interrupted by the Presenter to add his own material.

Visual: 16mm film, tape/slide and illustrated lectures can be given by day or night.

Exhibitions: Display boards are inclusive and there is space for Exhibition materials and models.

The Agri-Visual Mobile Training Unit projects films to large audiences by day or night and the public address system can broadcast information with the chicle in motion.