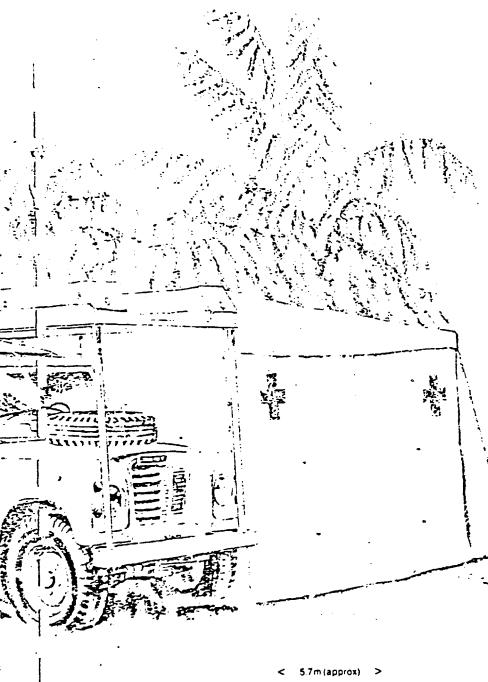

Brean Films Limeed Registered in England no 1657159 Registered office as 20049

Ovectors Wishand Kydd Jisheruan

../..

----

../..

Corrugated alloy platform assembly fitted to roof of vehicles. Four rung steel ladder fitted to rear, to give access to roof ...... platform. -----Loudspeaker mountings fore and aft of roof. Brackets for loudspeaker and screen mountings. Built-in loudspeaker sockets. -Built-in cable drum for power supply. · ... Equipment stowage cabinet with access from side doors. :.<u>.</u> Stowage facilities for ancillary equipment. Self-contained power supply provided by self-regulating alternator ....: belt driven from centre power take-off unit on engine, producing 3 KVA 230 volt 50 cycles AC. Electrical wiring in flexible conduit. Electrical control panel with frequency meter, volt meter and ..... voltage control regulator. AUDIO-VISUAL EQUIPMENT -----**PROJECTION SYSTEM:** .:.: 1 Minimer Bell and Howell Model 2592 16mm projector with optical sound replay, built-in amplifier, speaker in side cover, with 51mm lens, matching unit and 1600ft ----spool. Power supply: Multi-voltage. ...... 1 Zoom lens 35-65mm fl.6 .... ..... 1 High level demountable projector stand 1 Screen, matt white 8' x 6' (240cm x 180cm) for Lounting ..... on vehicle. ::::**:** Screen mounting assembly 1 -----1 Indoor screen ..... AUDIO SYSTEM: ..... . 2 Re-entrant loudspeakers 30 watt output each . . . . 1 Omni-directional microphone with floor stand . ANCILLARY ITEMS: ..... 1 16mm film rewinder 1 16mm film splicer 150 watt floodlight and stand 1 ..... Mains distribution box 1 ···. 1 Set of cables for all systems

OUR REF: REL/CG/2048/83

:::: ::::

..----

-----

• • • • •

| •    |                                                                                                                |
|------|----------------------------------------------------------------------------------------------------------------|
|      |                                                                                                                |
|      |                                                                                                                |
|      | VIDEO SYSTEM:                                                                                                  |
|      | 1 JVC Model CP 5060 ET U Format Pal/Secam video                                                                |
|      | cassette - recorder/play - still picture and full                                                              |
|      | electronic remote control facility.                                                                            |
| •    | ·                                                                                                              |
|      | 1 JVC Model RM88U Microprocessor based electronic                                                              |
|      | editing control unit. Variable speed, tape shuttle                                                             |
|      | search control forward/reverse.                                                                                |
|      | 1 JVC Portable professional video camera Mode. KY1900E110.                                                     |
|      | Auto beam control. Built-in genlock, EBU colour bar                                                            |
| **** | generator - fully portable comprising:-                                                                        |
| •••• |                                                                                                                |
|      | KY1900E camera head                                                                                            |
|      | H2 2100E 10:1 servo zoom leas<br>VF 1900E 1.5" viewfinder                                                      |
|      | AAC 19E AC Power adapter/charger                                                                               |
|      | DC-C 19E NIC cad battery pack                                                                                  |
|      | VC 511/2 VTR cable whether (VTR 10 pin or 14 pin                                                               |
|      | connector CB 1900V carrying case)                                                                              |
|      |                                                                                                                |
|      | 1 16mm telecine attachment to HZ2100E - zoom lens                                                              |
|      |                                                                                                                |
|      | Kodak carousel SAV 2010 slide projector complete with carrying                                                 |
|      | case 150mm & 250mm lens slide tray, remote control and one lamp.                                               |
|      |                                                                                                                |
|      |                                                                                                                |
|      | Bell and Howell overhead projector Model 1702K.<br>A4 format, lamp height adjuster lamp change mechanism, high |
| ·    | quality (3.5, 317mm lens, 24V. 250 watt.                                                                       |
|      | A1/223 lamps - Complete with:                                                                                  |
|      |                                                                                                                |
|      | Roll feed cassette                                                                                             |
|      | Dust cover                                                                                                     |
|      | Cellofilm roll                                                                                                 |
|      | 3 acetate packs                                                                                                |
| 14   |                                                                                                                |
|      | 1 Barco CS65 26" monitor                                                                                       |
|      |                                                                                                                |
|      | SPARES AND ACCESSORIES:                                                                                        |
|      | 16mm projector                                                                                                 |
| -    | 16mm projector                                                                                                 |
| ···· | 3 1600ft spools                                                                                                |
|      | 1 Integrated circuit for motor                                                                                 |
| ·    | 1 Amplifier board                                                                                              |
|      | 1 Main drive belt                                                                                              |
|      | 6 Emm projector lamps<br>6 Exciter lamps                                                                       |
|      | 6 Exciter lamps<br>3 Sets of fuses                                                                             |
|      | 2 Gate brushes                                                                                                 |
|      | 1 Bottle of oil                                                                                                |