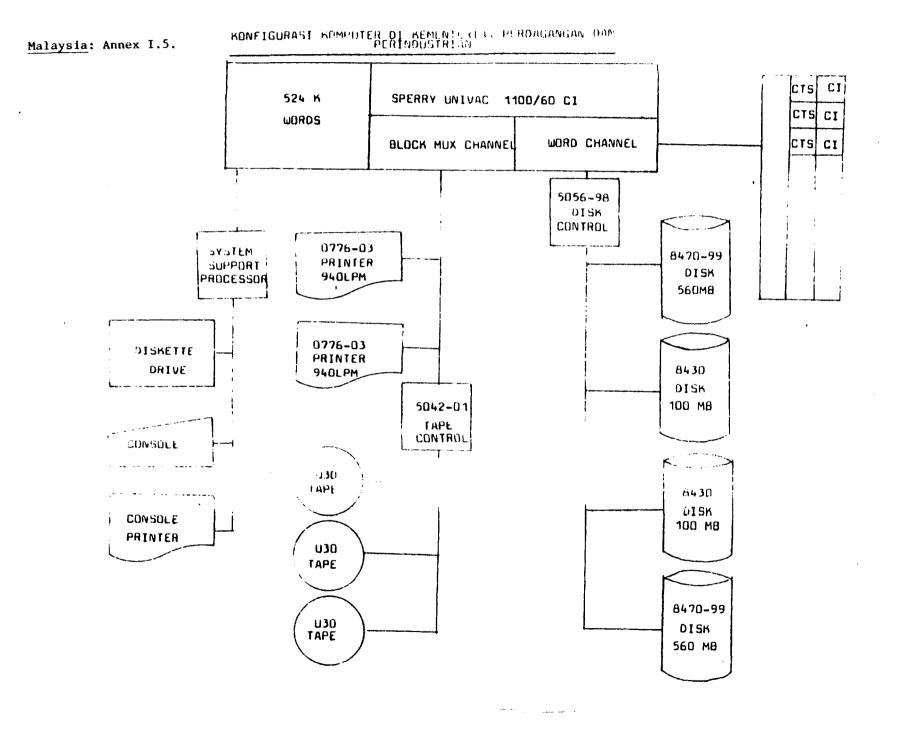

## 4.1. Programme of computerization at the Ministry level:

During last 3-4 years the comprehensive programme of computerization has been launched. The necessery equipment has been acquired (see Annex 1.5 for the data on the hardware configuration). The new Computer Division has been established in the Ministry and Mr. Khaw Peng Eam has been recently appointed as the Director of Computer Division.