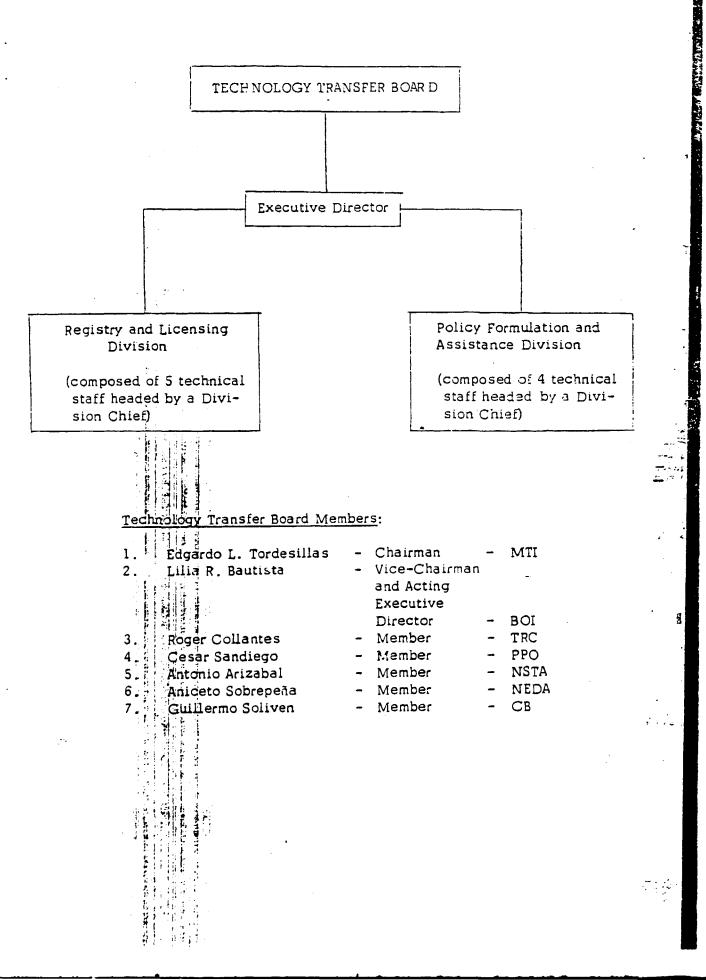

of monitoring)
- Ms. Cecilia Conception (in charge of computerization)

UNDP

1. Dr. Ivan E. Pluhar SIDFA

### 8. Annexes

- III. 1. TTB Organizational Chart
- III. 2. Flowchart describing the process of approval of technology transfer contracts by TTB
- III. 3. TTB Long range plan for electronic data processing operations

# 9. Materials obtained and stored in the TIES File

- 1. Questionnaire with attachments
- 2. Data entry format (cards) for the computerized system
- 3. Five copies of TT agreements

### 10. Action items - Philippines

- 1. Request TTB to keep UNIDO secretariat informed on the progress in the field of computerization.
- Request TTB to prepare for the Beijing Meeting country paper on experience with computerization, define outline of such paper.

ORGANIZATIONAL CHART





- 33 -



#### Philippines Annex III. 3.

#### TECHNOLOGY TRANSFER BOARD Long-Range Flan For Electronic Data Processing Operations

- 35 -

**(** ] \>

1.1

I. EDP-Based Information Systems Development Targets

A. The computerization of certain identified systems which are currently being developed and utilized manually by the administrative support staff and technical staff shall ensure that complete and accurate reports can be generated on time.

B. The staff will be relieved of the time-consuming and tedious task of posting relevant information to various documents specifically the contract flow card, the recipient card, the supplier card, the product/service card and the contract card which contain the necessary data for smooth operation.

C. The TTB can maintain updated and accurate