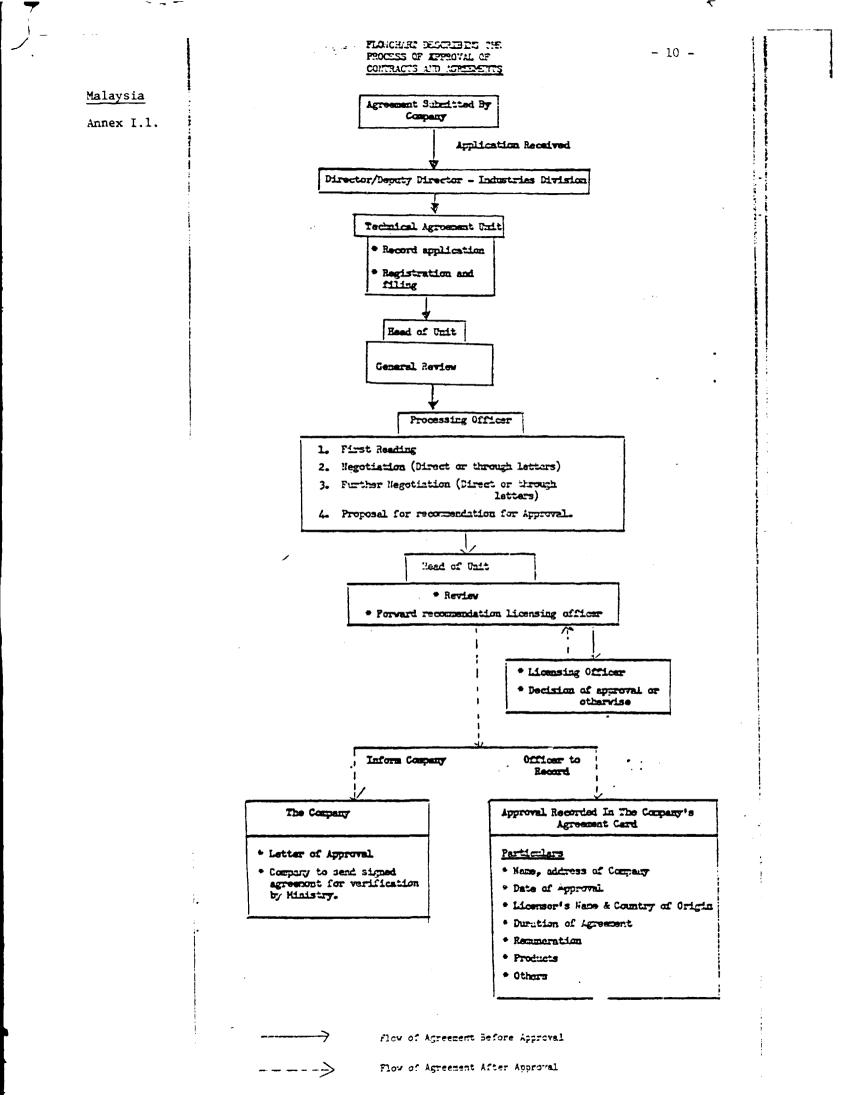

## 2.1. Introductory remarks:

At present the manual system is being implemented in the Ministry of Trade and Industry (Technology Transfer Unit). In view of the limited number of contracts registered (up to 150 per year and up to 700 of the total number), the manual system serves well its purpose although some adjustments (including computerization) are planned as well. The flowchart describing the process of approval of TT agreements is given Annex I.1.