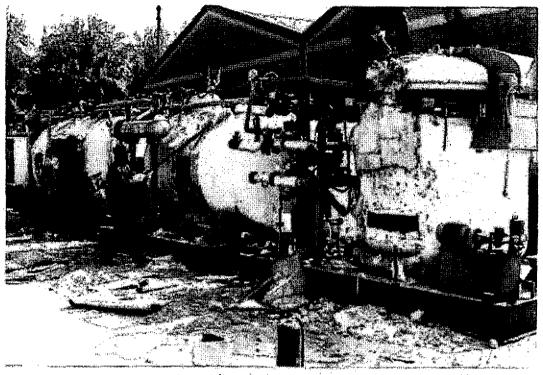

special equipment, is purchased It includes the following major equipment that has been dismantled:

- 1. 烟丝浸渍罐 Impregnator
- 2. 蒸发器 Vaporizer
- 3. 热罐 Hot Tank
- 4. 冷罐 Cold Tank

共计回收废钢铁<u>30、<sup>505</sup></u>吨。特此证明! The total of recovered scrap steel <u>30、<sup>505</sup></u>tons. 并附回收收据复印件一份。 Attached is a copy of receipt.

The CFC-11 equipment locale for dismantle

unan unau

. .....

. . . . .

Dismantle Scene (The CFC-11 equipment was dismantling)

Dismantle Scene (The CFC-11 equipment had been dismantled)