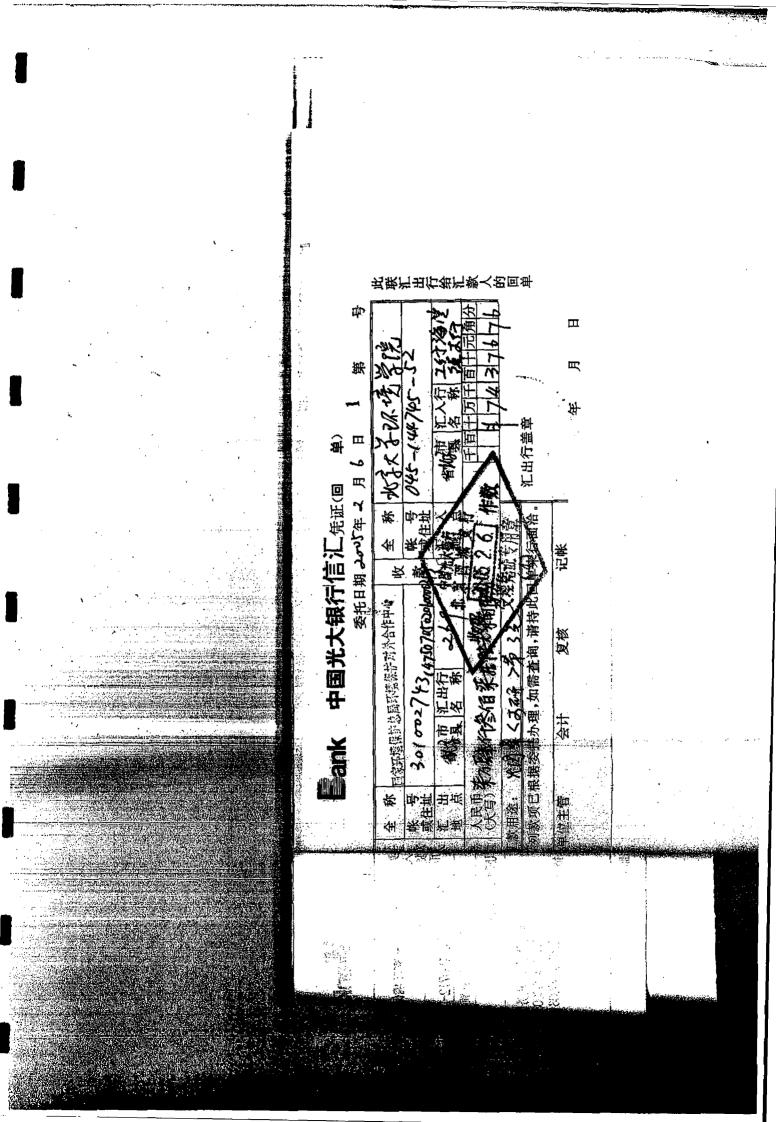

#### Funds received

The Government of China, requested, in accordance with the Tobacco Sector Plan of the Year 2005, the amount of US\$ 1.7 million, which has been allocated to compensate closure of existing CFC-11 lines. - \_\_\_\_\_

#### C.2.2 Fund disbursed I

After signing Amendment 4 of the ODS phased-out contract between SEPA and the enterprises the implementing agency (UNIDO) made the first payment, 20% of US\$ 1.7 million, to SEPA's special account.

#### C.2.4 Fund disbursed II

After the interim report and dismantling contracts were received and approved by the implementing agency (UNIDO), made the second payment, 60% of US\$ 1.7 million, to SEPA's special account.