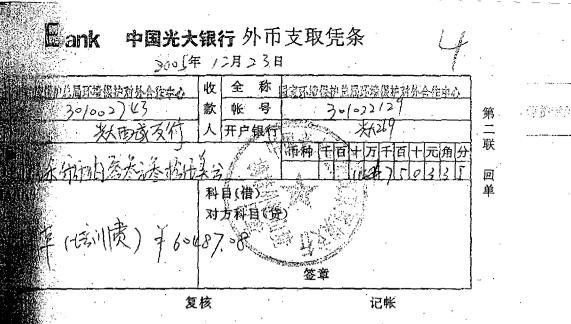

#### Funds received

The Government of China, requested, in accordance with the Tobacco Sector Plan of the Year 2005, the amount of US\$ 1.7 million, which has been allocated to compensate closure of existing CFC-11 lines. - \_\_\_\_\_

#### C.2.2 Fund disbursed I

After signing Amendment 4 of the ODS phased-out contract between SEPA and the enterprises the implementing agency (UNIDO) made the first payment, 20% of US\$ 1.7 million, to SEPA's special account.

#### C.2.4 Fund disbursed II

After the interim report and dismantling contracts were received and approved by the implementing agency (UNIDO), made the second payment, 60% of US\$ 1.7 million, to SEPA's special account.