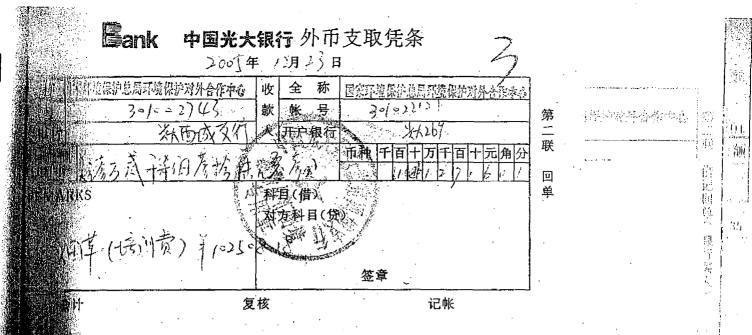

#### Funds received

The Government of China, requested, in accordance with the Tobacco Sector Plan of the Year 2005, the amount of US\$ 1.7 million, which has been allocated to compensate closure of existing CFC-11 lines. - \_\_\_\_\_

#### C.2.2 Fund disbursed I

After signing Amendment 4 of the ODS phased-out contract between SEPA and the enterprises the implementing agency (UNIDO) made the first payment, 20% of US\$ 1.7 million, to SEPA's special account.

#### C.2.4 Fund disbursed II

After the interim report and dismantling contracts were received and approved by the implementing agency (UNIDO), made the second payment, 60% of US\$ 1.7 million, to SEPA's special account.