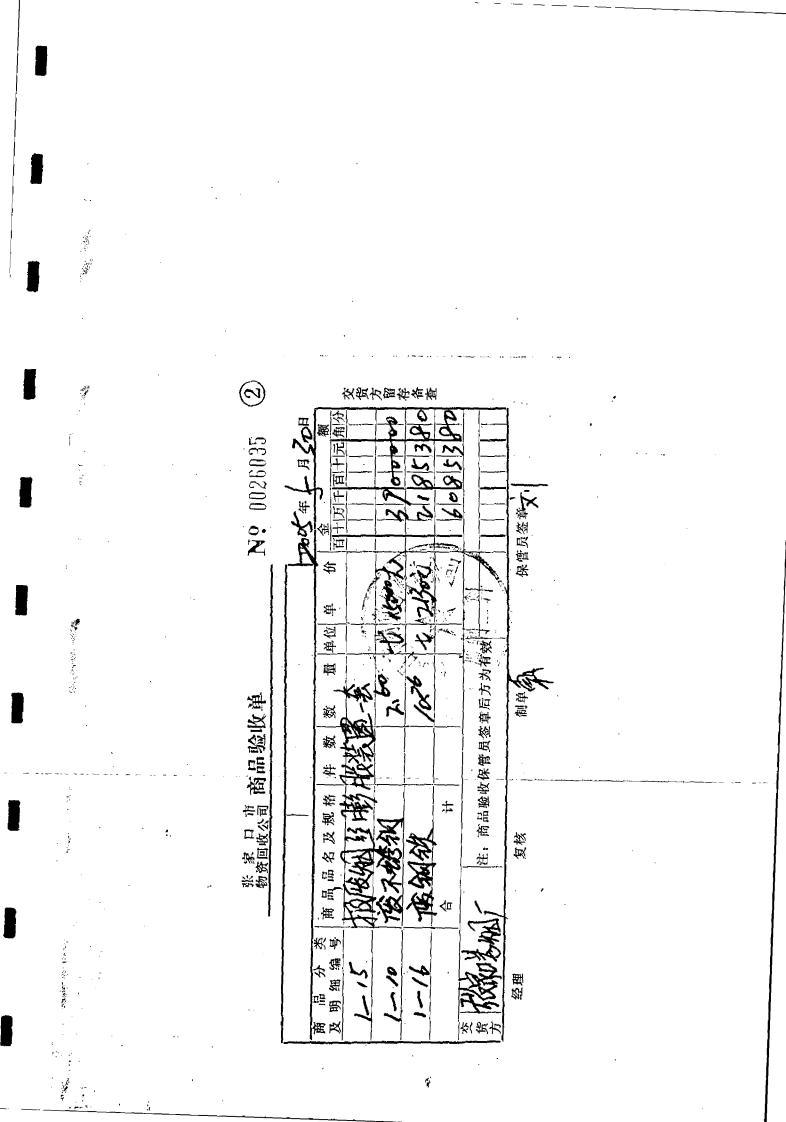

special equipment, is purchased It includes the following major equipment that has been dismantled:

- 1. 烟丝浸渍罐 Impregnator
- 2. 蒸发器 Vaporizer
- 3. 热罐 Hot Tank
- 4. 冷罐 Cold Tank

共计回收废钢铁<u>30、<sup>505</sup></u>吨。特此证明! The total of recovered scrap steel <u>30、<sup>505</sup></u>tons. 并附回收收据复印件一份。 Attached is a copy of receipt.

## 回收收据

兹收到韶关卷烟厂报废 CFC-11 氟里昂膨胀烟丝装置废旧金属如 ▼ ■ 一. 韶关烟厂内两套 CFC-11 氟里昂膨胀烟丝装置及辅属设备废旧金 属: 废铁: 23545KG 废不锈钢: 6305KG

废电机: 635KG

废铜: 20KG

合计: 30505KG

二, 韶关烟厂(南雄点) 壹套 CFC-11 氟里昂膨胀烟丝装置废旧金属: 废铁: 8376KG

废不锈钢: 1984KG

废电机: 215KG

合计: 10575KG

此据

The work group is in front of the CFC-11 equipment

.

. .

-710 Math-20145

- and the same down and a second store to the

water the state of the state of