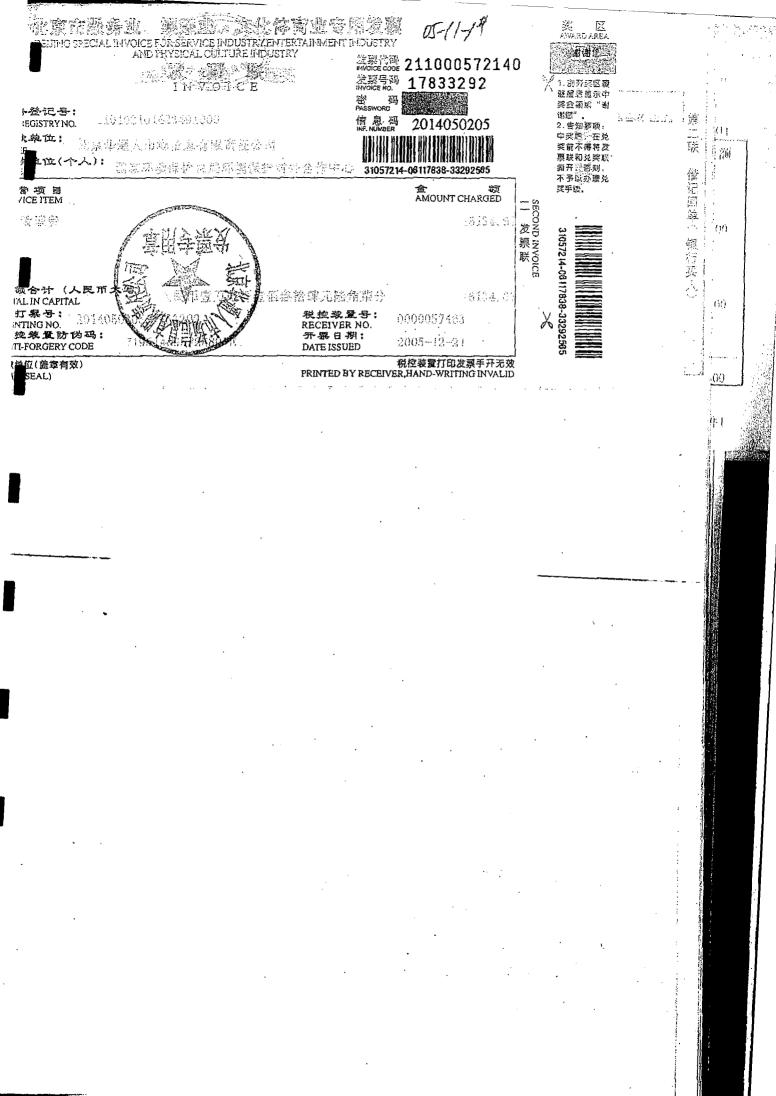

#### Funds received

The Government of China, requested, in accordance with the Tobacco Sector Plan of the Year 2005, the amount of US\$ 1.7 million, which has been allocated to compensate closure of existing CFC-11 lines. - \_\_\_\_\_

#### C.2.2 Fund disbursed I

After signing Amendment 4 of the ODS phased-out contract between SEPA and the enterprises the implementing agency (UNIDO) made the first payment, 20% of US\$ 1.7 million, to SEPA's special account.

#### C.2.4 Fund disbursed II

After the interim report and dismantling contracts were received and approved by the implementing agency (UNIDO), made the second payment, 60% of US\$ 1.7 million, to SEPA's special account.