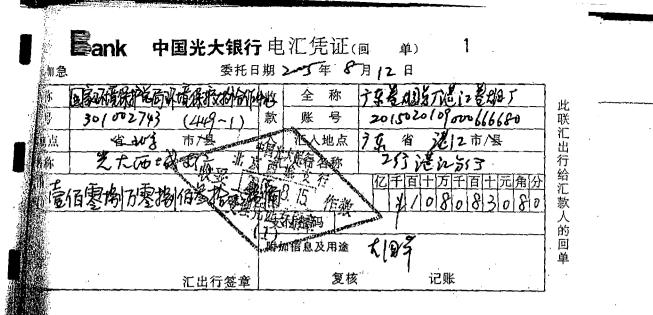

#### Funds received

The Government of China, requested, in accordance with the Tobacco Sector Plan of the Year 2005, the amount of US\$ 1.7 million, which has been allocated to compensate closure of existing CFC-11 lines. - \_\_\_\_\_

#### C.2.2 Fund disbursed I

After signing Amendment 4 of the ODS phased-out contract between SEPA and the enterprises the implementing agency (UNIDO) made the first payment, 20% of US\$ 1.7 million, to SEPA's special account.