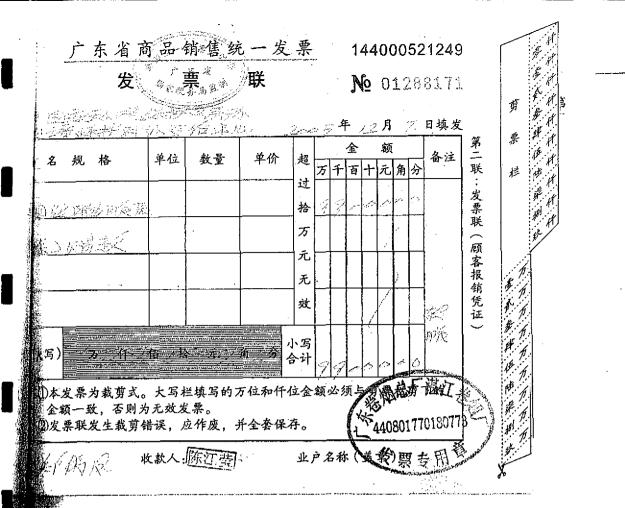

### 回收证明

### Certificate of Dismantled Equipment Recovery

今收购<u>韶关卷烟厂</u>报废专用设备: CFC-11烟 It is hereby to certifies that Shaoguan Cigarette Factory two sets of 丝膨胀装置<u>贰</u>套。包括已经拆除、破坏的如下 CFC-11 Tobacco Expansion Equipment, which is discarded as useless 关键设备:

special equipment, is purchased It includes the following major equipment that has been dismantled:

- 1. 烟丝浸渍罐 Impregnator
- 2. 蒸发器 Vaporizer
- 3. 热罐 Hot Tank
- 4. 冷罐 Cold Tank

共计回收废钢铁<u>30、<sup>505</sup></u>吨。特此证明! The total of recovered scrap steel <u>30、<sup>505</sup></u>tons. 并附回收收据复印件一份。 Attached is a copy of receipt.

## 回收收据

兹收到韶关卷烟厂报废 CFC-11 氟里昂膨胀烟丝装置废旧金属如 ▼ ■ 一. 韶关烟厂内两套 CFC-11 氟里昂膨胀烟丝装置及辅属设备废旧金 属: 废铁: 23545KG 废不锈钢: 6305KG

废电机: 635KG

废铜: 20KG

合计: 30505KG

二, 韶关烟厂(南雄点) 壹套 CFC-11 氟里昂膨胀烟丝装置废旧金属: 废铁: 8376KG

废不锈钢: 1984KG

废电机: 215KG