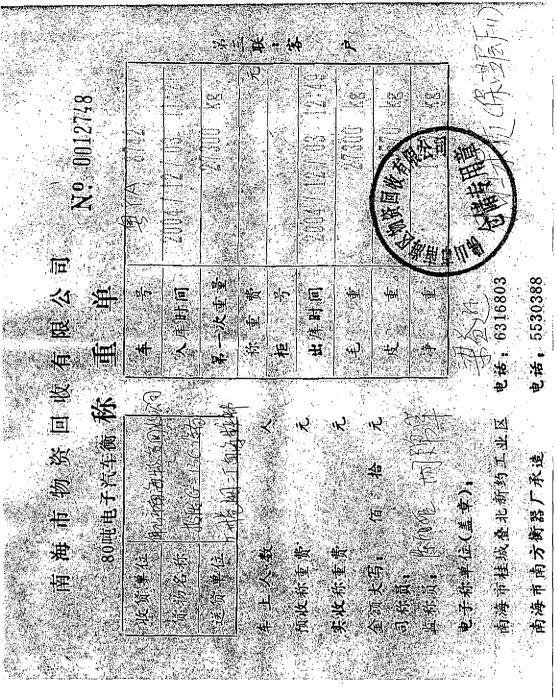

共计回收废钢铁 <u>13.73</u> 吨。特此证明! The total of recovered scrap steel <u>13.73</u> tone 并附回收收据复印件一份 Attached is a copy of receipt.

回收公司(Company:):(签章 Name and seal)

Date: 200 4年 12月3日

The work group is in front of the CFC-11 equipment