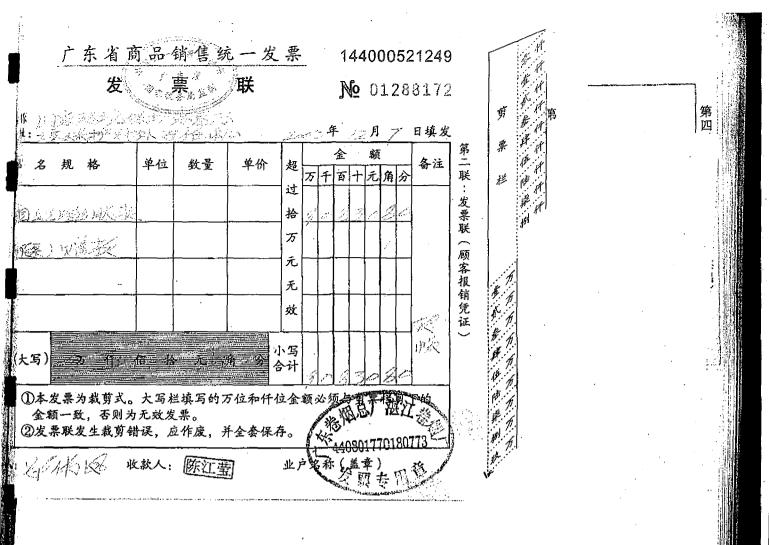

### 回收证明

### Certificate of Dismantled Equipment Recovery

今收购<u>韶关卷烟厂</u>报废专用设备: CFC-11烟 It is hereby to certifies that Shaoguan Cigarette Factory two sets of 丝膨胀装置<u>贰</u>套。包括已经拆除、破坏的如下 CFC-11 Tobacco Expansion Equipment, which is discarded as useless 关键设备:

special equipment, is purchased It includes the following major equipment that has been dismantled:

- 1. 烟丝浸渍罐 Impregnator
- 2. 蒸发器 Vaporizer
- 3. 热罐 Hot Tank
- 4. 冷罐 Cold Tank

共计回收废钢铁<u>30、<sup>505</sup></u>吨。特此证明! The total of recovered scrap steel <u>30、<sup>505</sup></u>tons. 并附回收收据复印件一份。 Attached is a copy of receipt.

## 回收收据

兹收到韶关卷烟厂报废 CFC-11 氟里昂膨胀烟丝装置废旧金属如 ▼ ■ 一. 韶关烟厂内两套 CFC-11 氟里昂膨胀烟丝装置及辅属设备废旧金 属: 废铁: 23545KG 废不锈钢: 6305KG

废电机: 635KG

废铜: 20KG

合计: 30505KG

二, 韶关烟厂(南雄点) 壹套 CFC-11 氟里昂膨胀烟丝装置废旧金属: 废铁: 8376KG

废不锈钢: 1984KG

废电机: 215KG