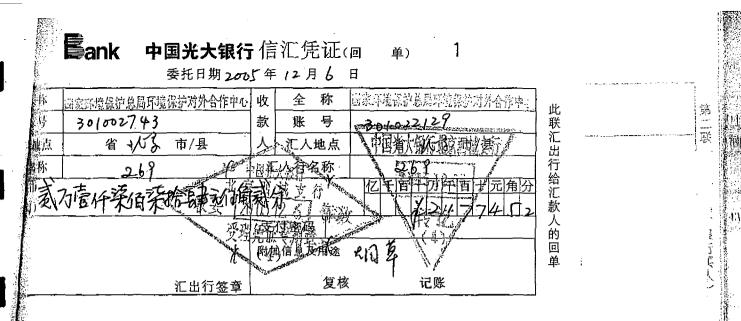

#### Funds received

The Government of China, requested, in accordance with the Tobacco Sector Plan of the Year 2005, the amount of US\$ 1.7 million, which has been allocated to compensate closure of existing CFC-11 lines. - \_\_\_\_\_

#### C.2.2 Fund disbursed I

After signing Amendment 4 of the ODS phased-out contract between SEPA and the enterprises the implementing agency (UNIDO) made the first payment, 20% of US\$ 1.7 million, to SEPA's special account.

#### C.2.4 Fund disbursed II

After the interim report and dismantling contracts were received and approved by the implementing agency (UNIDO), made the second payment, 60% of US\$ 1.7 million, to SEPA's special account.