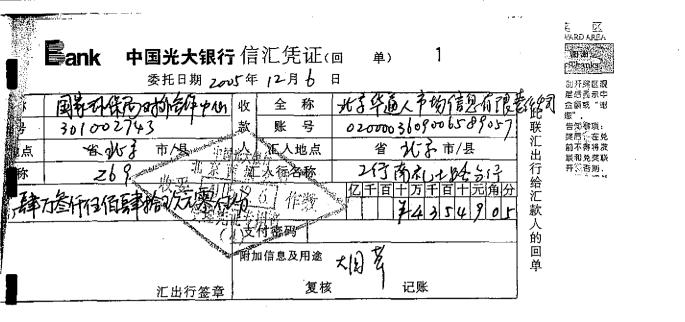

#### Funds received

The Government of China, requested, in accordance with the Tobacco Sector Plan of the Year 2005, the amount of US\$ 1.7 million, which has been allocated to compensate closure of existing CFC-11 lines. - \_\_\_\_\_

#### C.2.2 Fund disbursed I

After signing Amendment 4 of the ODS phased-out contract between SEPA and the enterprises the implementing agency (UNIDO) made the first payment, 20% of US\$ 1.7 million, to SEPA's special account.

#### C.2.4 Fund disbursed II

After the interim report and dismantling contracts were received and approved by the implementing agency (UNIDO), made the second payment, 60% of US\$ 1.7 million, to SEPA's special account.