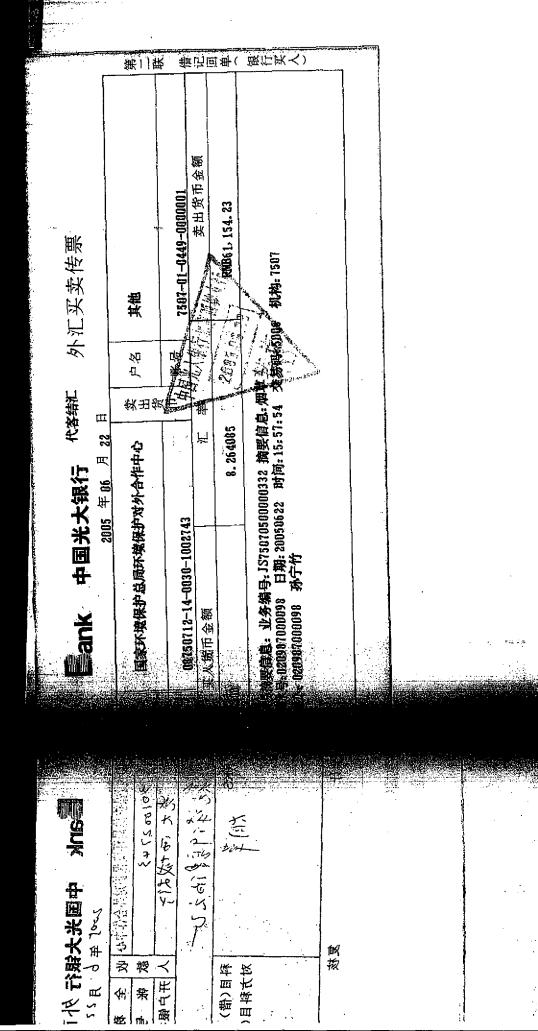

#### Funds received

The Government of China, requested, in accordance with the Tobacco Sector Plan of the Year 2005, the amount of US\$ 1.7 million, which has been allocated to compensate closure of existing CFC-11 lines. - \_\_\_\_\_

#### C.2.2 Fund disbursed I

After signing Amendment 4 of the ODS phased-out contract between SEPA and the enterprises the implementing agency (UNIDO) made the first payment, 20% of US\$ 1.7 million, to SEPA's special account.

#### C.2.4 Fund disbursed II

After the interim report and dismantling contracts were received and approved by the implementing agency (UNIDO), made the second payment, 60% of US\$ 1.7 million, to SEPA's special account.