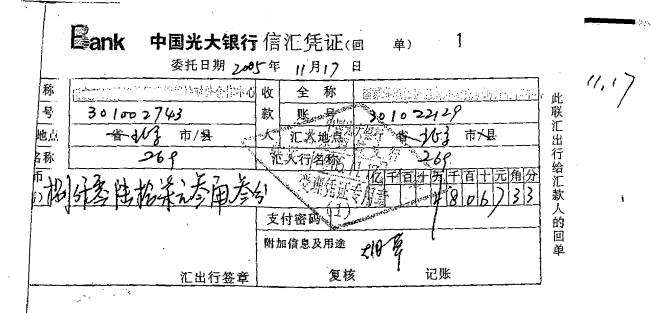

#### Funds received

The Government of China, requested, in accordance with the Tobacco Sector Plan of the Year 2005, the amount of US\$ 1.7 million, which has been allocated to compensate closure of existing CFC-11 lines. - \_\_\_\_\_

#### C.2.2 Fund disbursed I

After signing Amendment 4 of the ODS phased-out contract between SEPA and the enterprises the implementing agency (UNIDO) made the first payment, 20% of US\$ 1.7 million, to SEPA's special account.

#### C.2.4 Fund disbursed II

After the interim report and dismantling contracts were received and approved by the implementing agency (UNIDO), made the second payment, 60% of US\$ 1.7 million, to SEPA's special account.