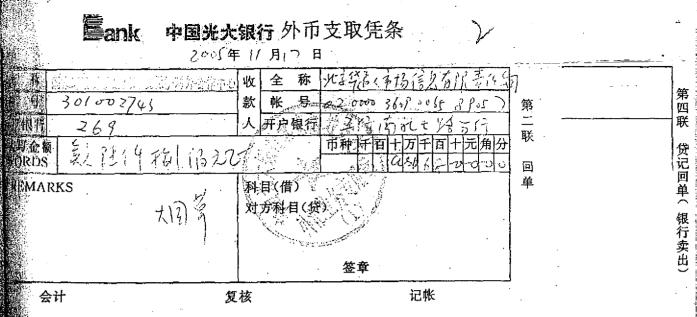

#### Funds received

The Government of China, requested, in accordance with the Tobacco Sector Plan of the Year 2005, the amount of US\$ 1.7 million, which has been allocated to compensate closure of existing CFC-11 lines. - \_\_\_\_\_

#### C.2.2 Fund disbursed I

After signing Amendment 4 of the ODS phased-out contract between SEPA and the enterprises the implementing agency (UNIDO) made the first payment, 20% of US\$ 1.7 million, to SEPA's special account.

#### C.2.4 Fund disbursed II

After the interim report and dismantling contracts were received and approved by the implementing agency (UNIDO), made the second payment, 60% of US\$ 1.7 million, to SEPA's special account.