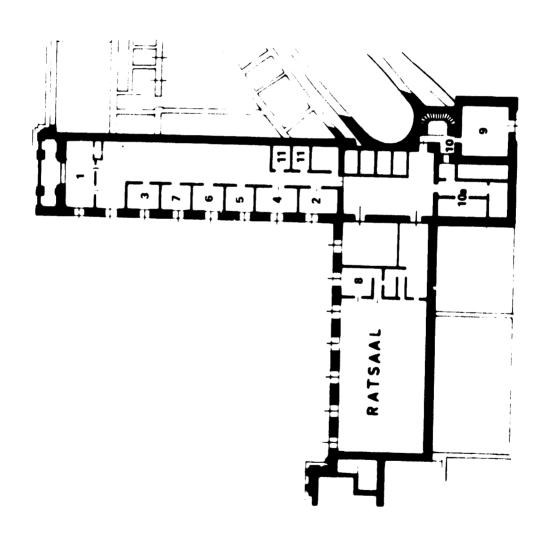

# (4) Documents Distribution

During the session, delegations will be able to collect their documents from Documents Distribution in the "Kleiner Saal".<sup>2</sup>

<sup>&</sup>lt;sup>1</sup>See the plan on page 16.

### (17) Meeting rooms

Plenary meetings will take place in the "Neuer Saal" and group meetings can be held in the "Ratsaal".