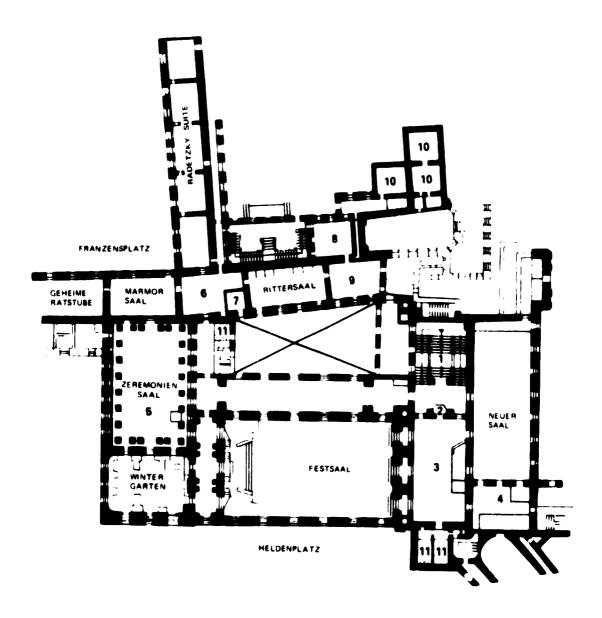

# (1) Date and place of the session

The Third Session of the Industrial Development Board will be held from 24 April to 15 May 1969 in the Kongresszentrum, Neue Hofburg, Heldenplatz, Vienna 1.

The opening meeting will take place at 3 p.m. on Thursday, 24 April, in the "Neuer Saal".

# (4) Documents Distribution

During the session, delegations will be able to collect their documents from Documents Distribution in the "Kleiner Saal".<sup>2</sup>

<sup>&</sup>lt;sup>1</sup>See the plan on page 16.

#### (5) Information Desk

The Information Desk will be on the Mezzanine floor of the Kongresszentrum, at the top of the main staircase.<sup>3</sup> In addition to giving information about the session, it will take messages for participants, and arrange for them to be paged when necessary, especially for incoming telephone calls.

#### (8) Passes

When registering, participants will be given a pass for entry into the premises of the Kongresszentrum and a car label if needed.

<sup>&</sup>lt;sup>3</sup>See the plan on page 15,

#### (9) Bars

There is one snack-bar in the "Wintergarten" which will be open from 9:30 a.m. until half an hour after the end of the last meeting of the day. Sandwiches and other light refreshments will also be obtainable there.

#### (12) Car traffic

A car park for participants, the Press and the Secretariat will be provided in the Heldenplatz immediately outside the Kongresszentrum.

<sup>&</sup>lt;sup>4</sup>See the plan on page 15.

### (17) Meeting rooms

Plenary meetings will take place in the "Neuer Saal" and group meetings can be held in the "Ratsaal".