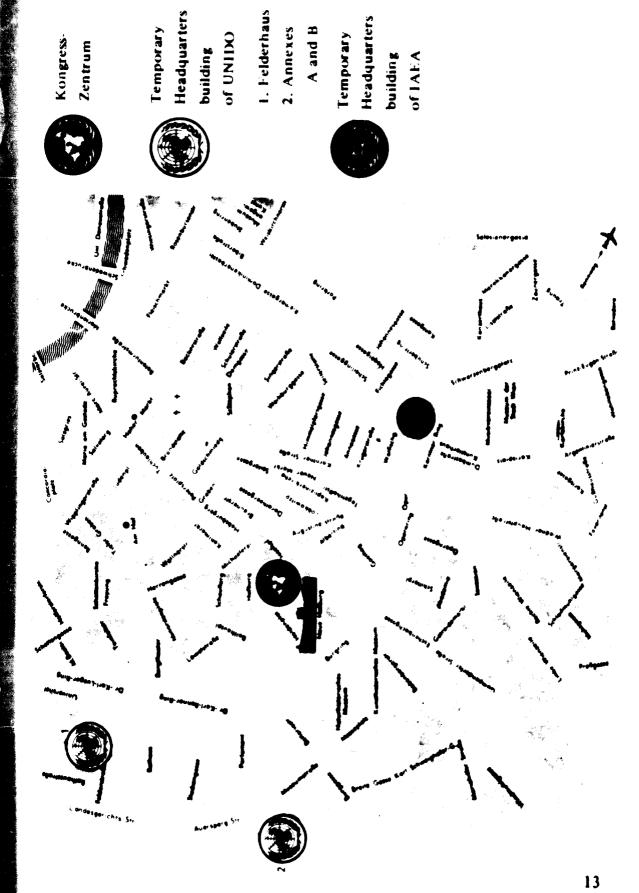

# (1) Date and place of the session

The Third Session of the Industrial Development Board will be held from 24 April to 15 May 1969 in the Kongresszentrum, Neue Hofburg, Heldenplatz, Vienna 1.

The opening meeting will take place at 3 p.m. on Thursday, 24 April, in the "Neuer Saal".

The premises and facilities of the Kongresszentrum will be shared with the United Nations Conference on the Law of Tre ties, which will be meeting during the same period.

#### (12) Car traffic

A car park for participants, the Press and the Secretariat will be provided in the Heldenplatz immediately outside the Kongresszentrum.

<sup>&</sup>lt;sup>4</sup>See the plan on page 15.

See the plan on page 14.

See the plan on page 14.

Only cars displaying a car label issued by the Registration Desk will be admitted to it. Participants are asked to ensure that their chauffeurs obey the traffic and parking signs, as well as the directions of the police officers at the entrance to the car park.