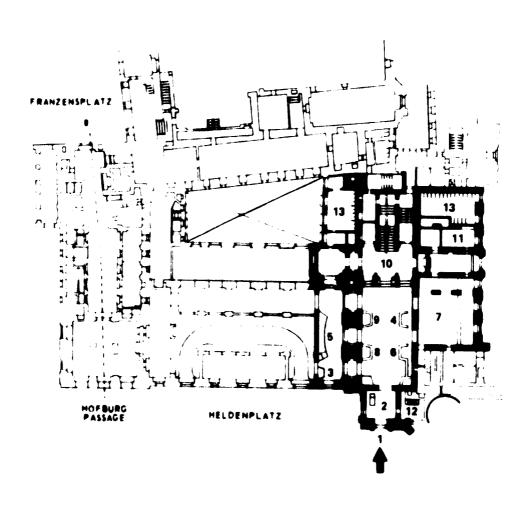

# (4) Documents Distribution

During the session, delegations will be able to collect their documents from Documents Distribution in the "Kleiner Saal".<sup>2</sup>

<sup>&</sup>lt;sup>1</sup>See the plan on page 16.

<sup>&</sup>lt;sup>2</sup>See the plan on page 15.

The Chief of Documents Reproduction and Distribution is available to help delegations with documents distribution arrangements. Each delegation is requested to hand in, as early as possible, the form indicating how many copies are requested and in which language.

#### (5) Information Desk

The Information Desk will be on the Mezzanine floor of the Kongresszentrum, at the top of the main staircase.<sup>3</sup> In addition to giving information about the session, it will take messages for participants, and arrange for them to be paged when necessary, especially for incoming telephone calls.

#### (8) Passes

When registering, participants will be given a pass for entry into the premises of the Kongresszentrum and a car label if needed.

<sup>&</sup>lt;sup>3</sup>See the plan on page 15,

### (17) Meeting rooms

Plenary meetings will take place in the "Neuer Saal" and group meetings can be held in the "Ratsaal".

#### (22) Offices

The officers of the Board and senior members of the Secretariat will have use of the following offices: 9

| President                   | Room 409                 | Extension 223     |
|-----------------------------|--------------------------|-------------------|
| Rapporteur                  | Room 407                 | Extension 243     |
| Executive Director          | Room 401                 | Extension 203/204 |
| Senior Adviser to           |                          |                   |
| Executive Director          | Room 404                 | Extension 234     |
| Directors                   | Room 406                 | Extension 238/239 |
| Secretary of the Board      | Room 408                 | Extension 248     |
| Chief, Co-ordination and    |                          |                   |
| External Relations Section  | Room 405                 | Extension 236     |
| Chief, Conference Services  | Room 417                 | Extension 307/310 |
| Chief, Languages Section    | Room A-212 <sup>10</sup> | Extension 505/506 |
| Chief, Documents Section    | Room A-10 10             | Extension 591/592 |
| Chief, Public Information   |                          | •                 |
| Service                     | Room 252                 | Extension 267     |
| Legal Liaison Officer       | Room 413c                | Extension 258     |
| Chief Interpreter           | Room 422                 | Extension 263     |
| Assistant Secretary         |                          |                   |
| of the Board                | Room 413a                | Extension 253     |
| Administrative Co-ordinator | Room 417                 | Extension 308/310 |
|                             |                          |                   |

<sup>&</sup>lt;sup>9</sup>All offices, except Rooms 252, A-10 and A-212, are on the first floor of which a plan is given on page 16.

Offices situated in Annex A of UNIDO Headquarters, Lerchenfelderstrasse 1, A-1070 Vienna.