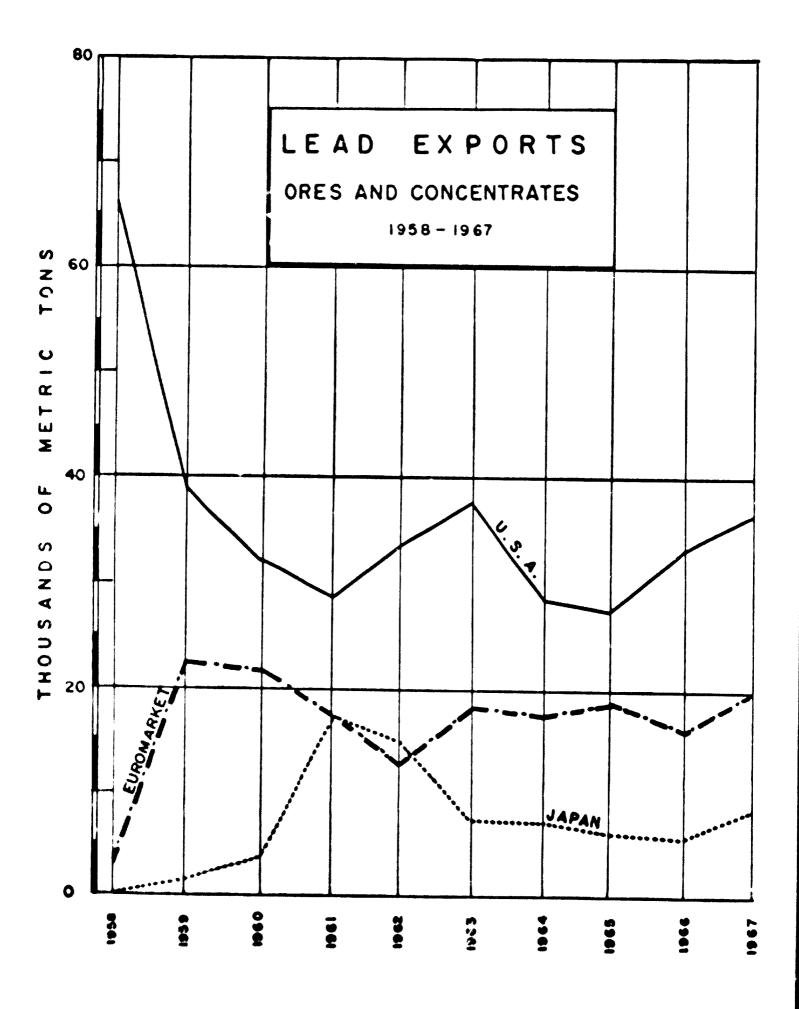

#### III.- ANALYSIS OF LEAD AND ZINC PRODUCTION IN PERU

The most recent statistical figures covering mining production presently available are for 1967. Those pertaining to lead and zinc and set forth on Charts Nos. 6 and 7 for a total of 157,627 MT of lead and 328,904 MT of zinc, contained in concentrates and ores.