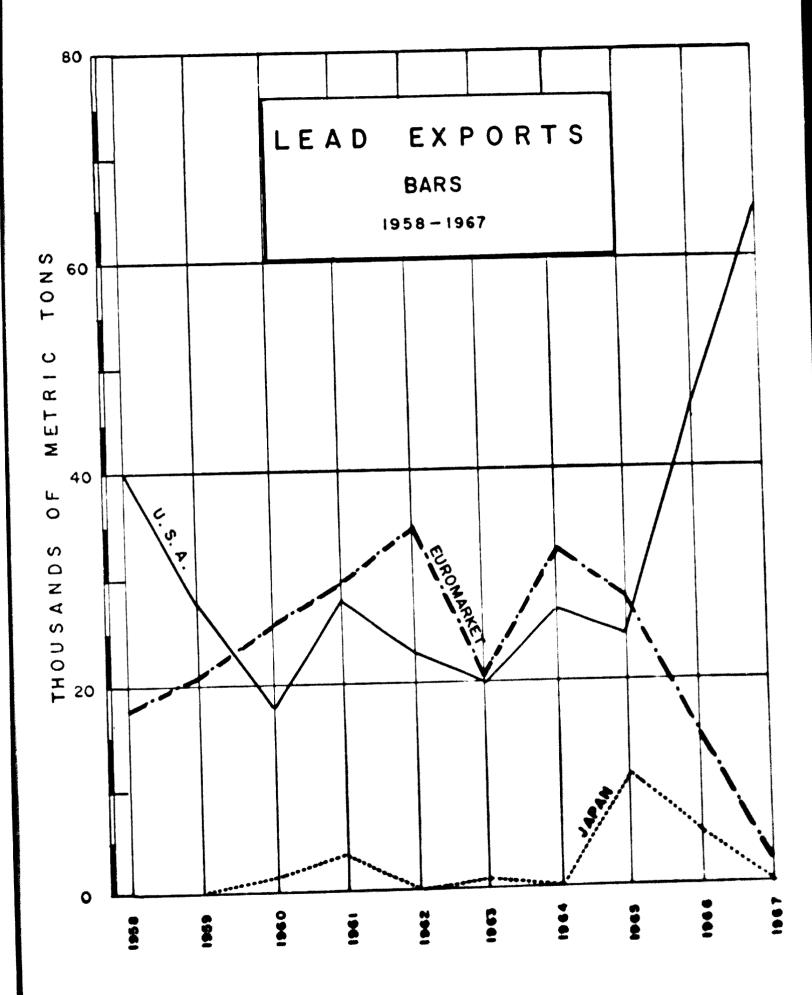

#### III.- ANALYSIS OF LEAD AND ZINC PRODUCTION IN PERU

The most recent statistical figures covering mining production presently available are for 1967. Those pertaining to lead and zinc and set forth on Charts Nos. 6 and 7 for a total of 157,627 MT of lead and 328,904 MT of zinc, contained in concentrates and ores.