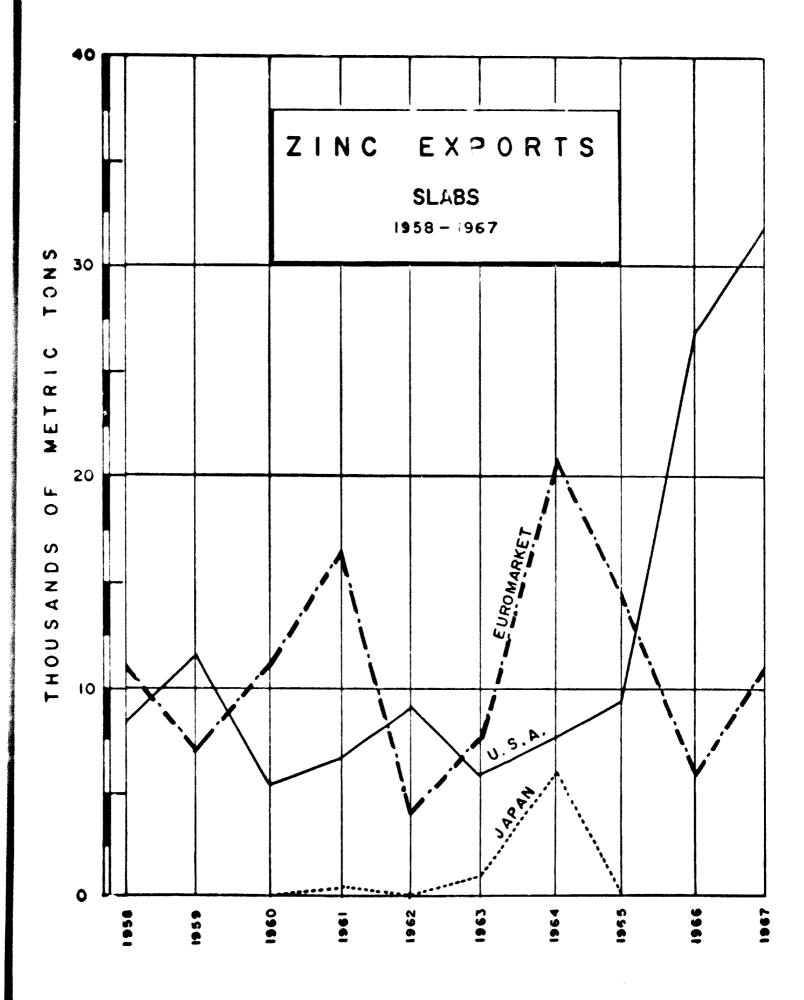

|                          | <u>عر</u><br>ليد      |                       |
| Million                                                                          | 8. B. L.               | 77<br>506             |                   | <br>138<br>739                         |                         | ייי<br>פונג                  | 225<br>643<br>10          |                          |                       |                       |
| fre INIS                                                                         | -                      | -                     | LUL I             | 142                                    | 479<br>888              | ))0<br>264                   | 495<br>2.403              | 1,590<br>5.190<br>5.107  | 440<br>1.795<br>1.796 | 909<br>1.427<br>1,010 |

CHART Nº I



- 37 -

CHART Nº 2





### CHART Nº 4



- 40 \_

Charts Nos. 14 and 15 include tonnages and values of peruvian zinc exports for the period 1958-67, divided into countries of destination for concentrates and metals. In the same manner as for lead, in graphs Nos. 3 and 4, exports to the United States, Japan and the European Common Market have been grouped accordingly.

A feature of metal exports is that the United States is absorbing 87% of the total, a percentage reached by succeeding increases commencing in 1965, when purchases amounted to only 30% thereof.

As with zinc, the imposition of import quotas by the U.S. led to a decrease in peruvian exports during that period, maintaining approximately the same tonnage up to 1965, and formon the European/Market countries absorbed that part