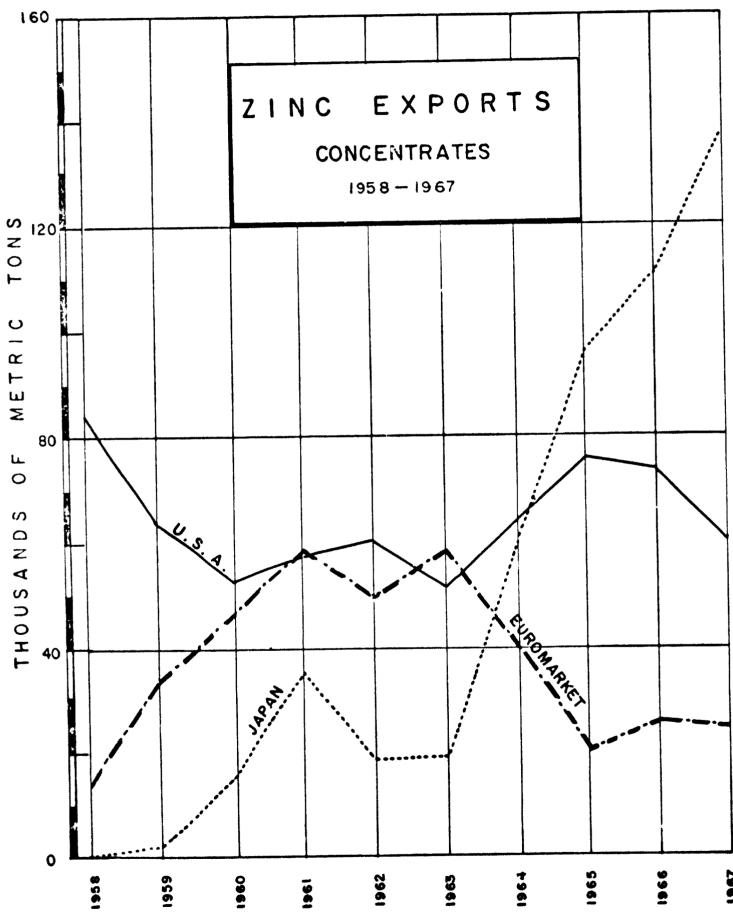

| <u>عر</u><br>ليد      |                       |
| Million                                                                          | 8. B. L.               | 77<br>506             |                   | <br>138<br>739                         |                         | ייי<br>פונג                  | 225<br>643<br>10          |                          |                       |                       |
| fre INIS                                                                         | -                      | -                     | LUL I             | 142                                    | 479<br>888              | ))0<br>264                   | 495<br>2.403              | 1,590<br>5.190<br>5.107  | 440<br>1.795<br>1.796 | 909<br>1.427<br>1,010 |

CHART Nº I



- 37 -

CHART Nº 2





### CHART Nº 4



- 40 \_

Charts Nos. 14 and 15 include tonnages and values of peruvian zinc exports for the period 1958-67, divided into countries of destination for concentrates and metals. In the same manner as for lead, in graphs Nos. 3 and 4, exports to the United States, Japan and the European Common Market have been grouped accordingly.

A feature of metal exports is that the United States is absorbing 87% of the total, a percentage reached by succeeding increases commencing in 1965, when purchases amounted to only 30% thereof.

As with zinc, the imposition of import quotas by the U.S. led to a decrease in peruvian exports during that period, maintaining approximately the same tonnage up to 1965, and formon the European/Market countries absorbed that part of the production that