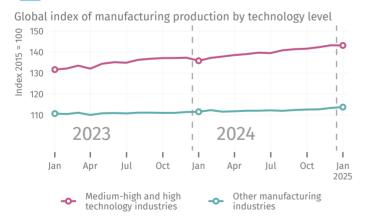

## **Sectoral trends**

Output of **medium-high and high tech** industries dipped slightly in January 2025, while other industries registered a modest uptick.

Transport equipment continued to outpace other higher-tech industries, while machinery and motor vehicles experienced strong month-over-month losses.