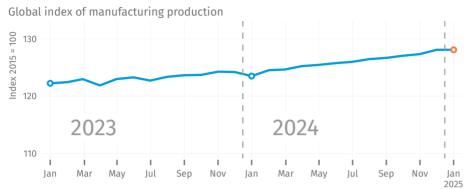

## **Global manufacturing**

Global manufacturing came to a halt in January 2025, after a period of steady growth throughout most of 2024.