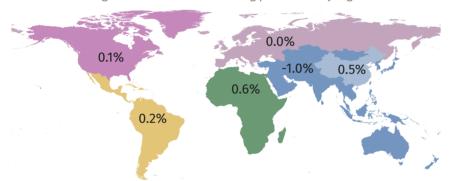

## **Regional performance**

Month-over-month growth rate of manufacturing production by region

Manufacturing in **Africa** and **China** saw substantial growth in January 2025, while the rest of **Asia and Oceania** faced a sharp decline.