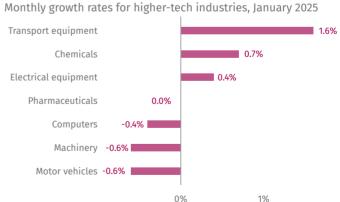

## **Sectoral trends**

Output of **medium-high and high tech** industries dipped slightly in January 2025, while other industries registered a modest uptick.

Transport equipment continued to outpace other higher-tech industries, while machinery and motor vehicles experienced strong month-over-month losses.